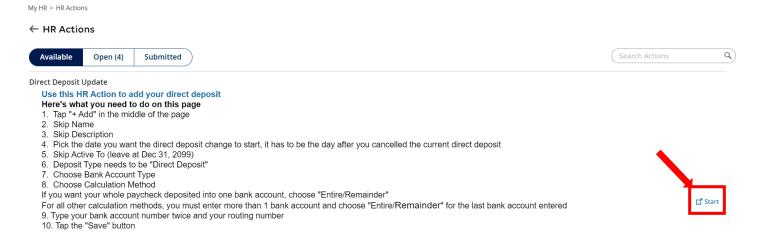

On the available tab, click on the **Start** button to the far right of the **Direct Deposit Update** action.

Scroll to the bottom and click on the +Add button to the far right.

Direct Deposit Direct Deposits

i No Direct Deposits Defined

Fill out the below required fields:

- 1. Name-provide a nickname to identify the account.
- 2. Active From- the date to which the Direct Deposit should go into effect.
- 3. Active To- this can be left at 12/31/2099 if you would like it setup indefinitely or you can provide a specific end date.
- 4. Bank Account Type- select the type of account.
- 5. Calculation Method-select the calculation method. Please see below for more details\*
- 6. Account#-provide your account number and reenter it for confirmation
- 7. ABA#/Banke Routing#- provide your Bank's routing number

Click **Save** once done.

| Add New Direct Deposit   |      |                     | 2         |
|--------------------------|------|---------------------|-----------|
| Name                     |      | Description         |           |
| Enter Name               |      | Enter Description   |           |
| Active From *            |      | Active To *         |           |
| 12/13/2023               | :::: | 12/31/2099          |           |
| Deposit Type             |      | Bank Account Type * |           |
| Direct Deposit           | •    | Checking            | •         |
| Calculation Method *     |      |                     |           |
| Entire/Remainder         | •    |                     |           |
| Account #*               |      | Reenter Account # * |           |
|                          | •    |                     | 0         |
| ABA # / Bank Routing # * |      |                     |           |
|                          | i    |                     |           |
|                          |      |                     |           |
|                          |      | Ca                  | ncel Save |