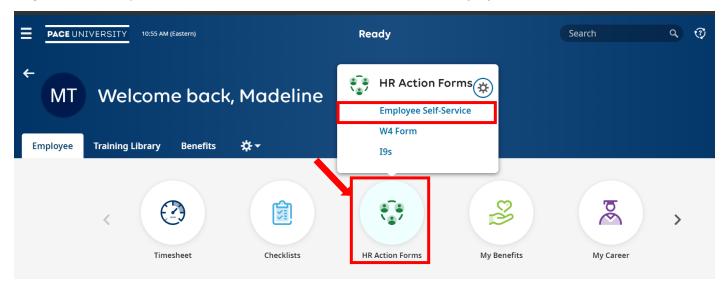

## **Updating Direct Deposit:**

This training document is intended to provide instruction on how to update your Direct Deposit information in UKG Ready.

Login to UKG Ready and click on the HR Action Forms button and select Employee Self-Service.