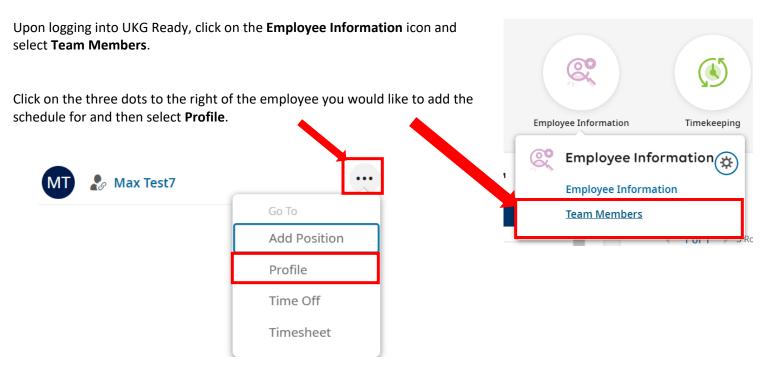

## Manager Adding Employee Schedule:

This training document is intended to provide instruction on how to update an employee's schedule.