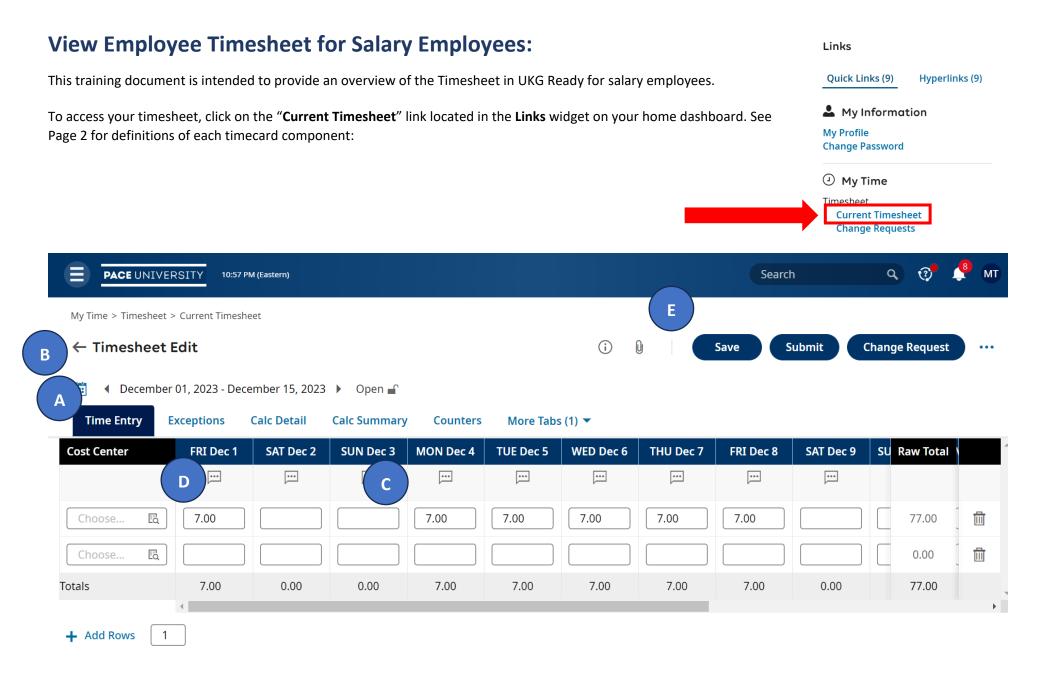

|   | Marker | Field or Function | Description                                                                                                                                                        |
|---|--------|-------------------|--------------------------------------------------------------------------------------------------------------------------------------------------------------------|
| A |        | Timesheet Tabs    | The <b>Time Entry</b> tab displays the timesheet and all time entries for that pay period                                                                          |
| В |        | Pay Period        | Use the arrows or the calendar icon to open a timesheet for a different pay period.                                                                                |
| С |        | Schedule          | Your schedule will auto populate the hours worked in each day you are scheduled to work.                                                                           |
| D |        | Note              | Select this icon to view or add notes related to the time entry or day.                                                                                            |
| E |        | Actions           | Available actions may include <b>Save</b> , <b>Submit</b> , <b>Change Request</b> and <b>Request Time Off</b> (when clicking on three dots to expand action menu). |