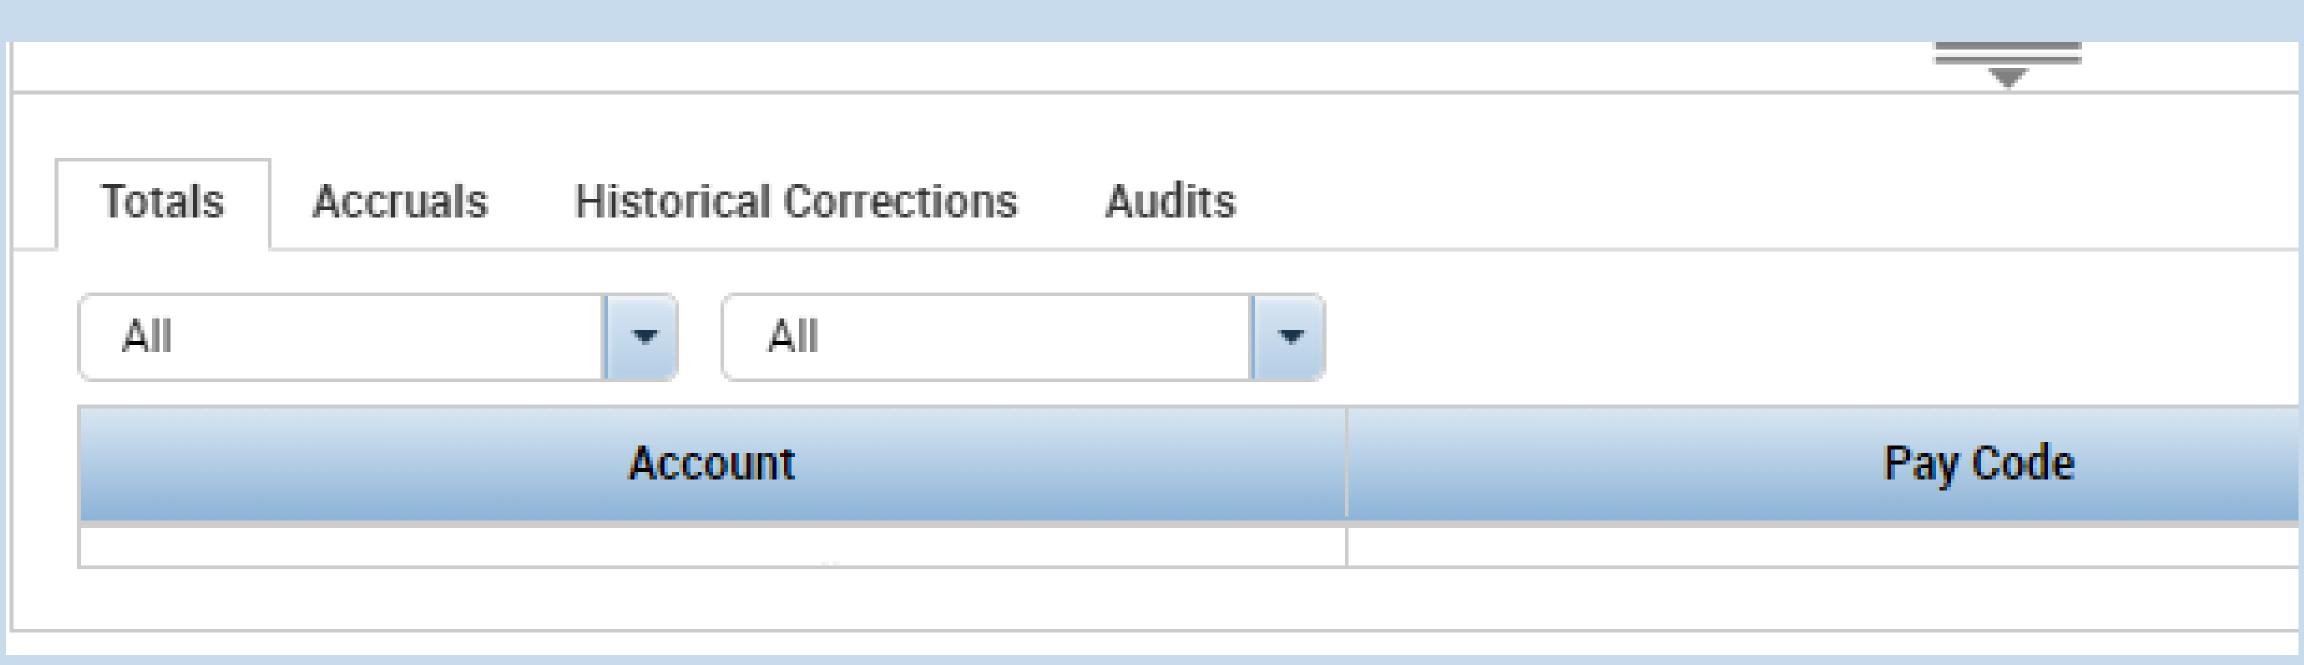

#### Timecard Tabs

- By selecting the two bars and arrow icon, it will display the Totals, Accruals, Historical
   Corrections and Audits
- You can confirm the total hours entered for Historical Corrections or remaining Vacation days.