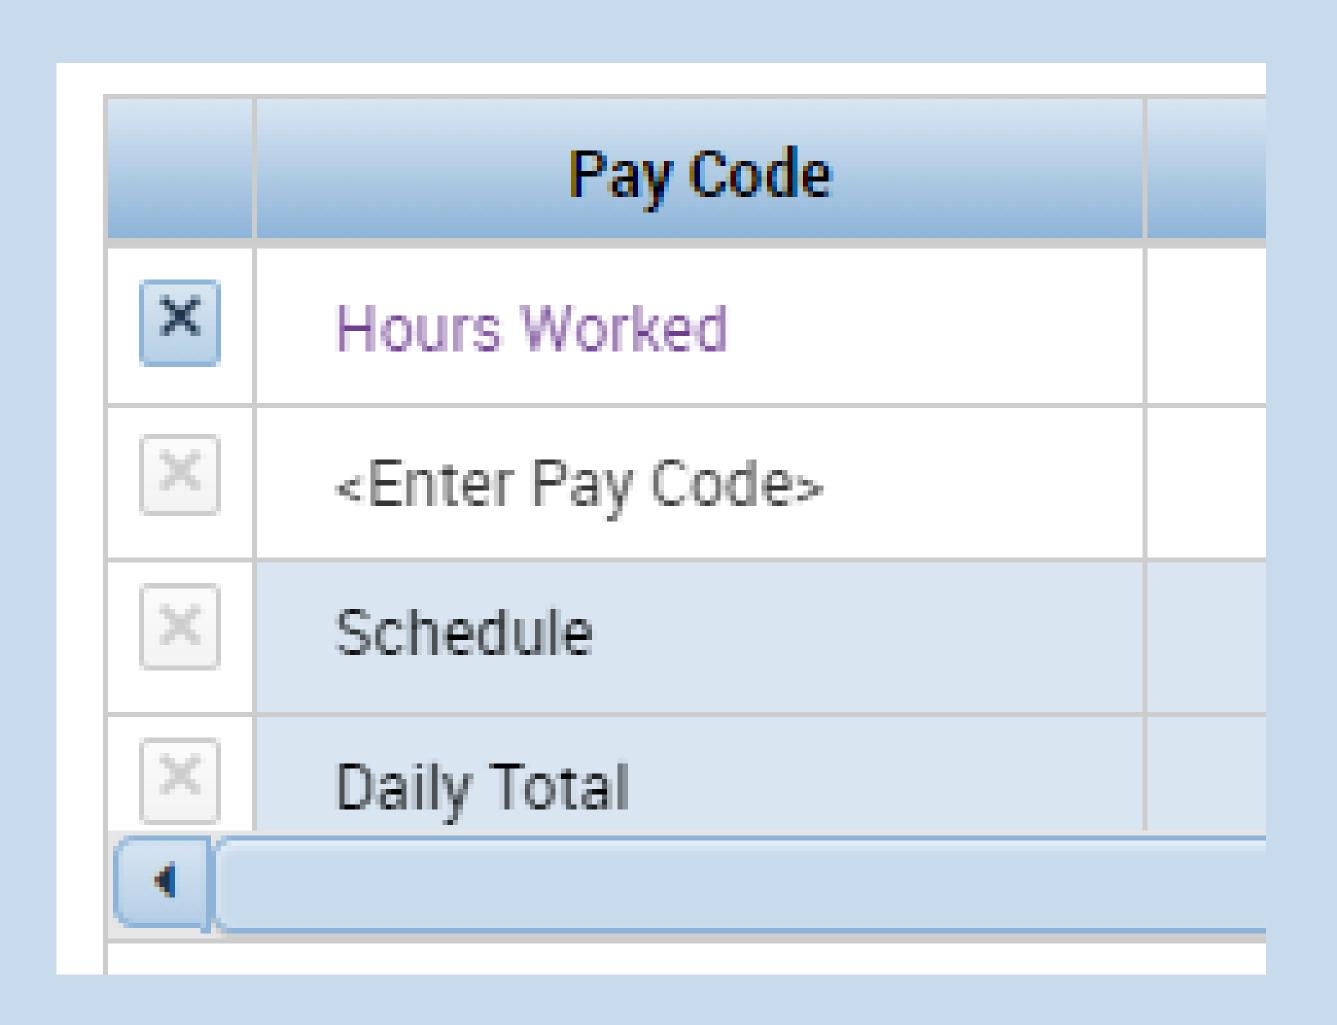

#### Delete Icon

 The X button removes all data from the specified row to the timecard

### Enter a Paycode

 By double-clicking on the cell, it will provide a dropdown of Pay Codes available, such as **Vacation**,
 Sick or Historical Time