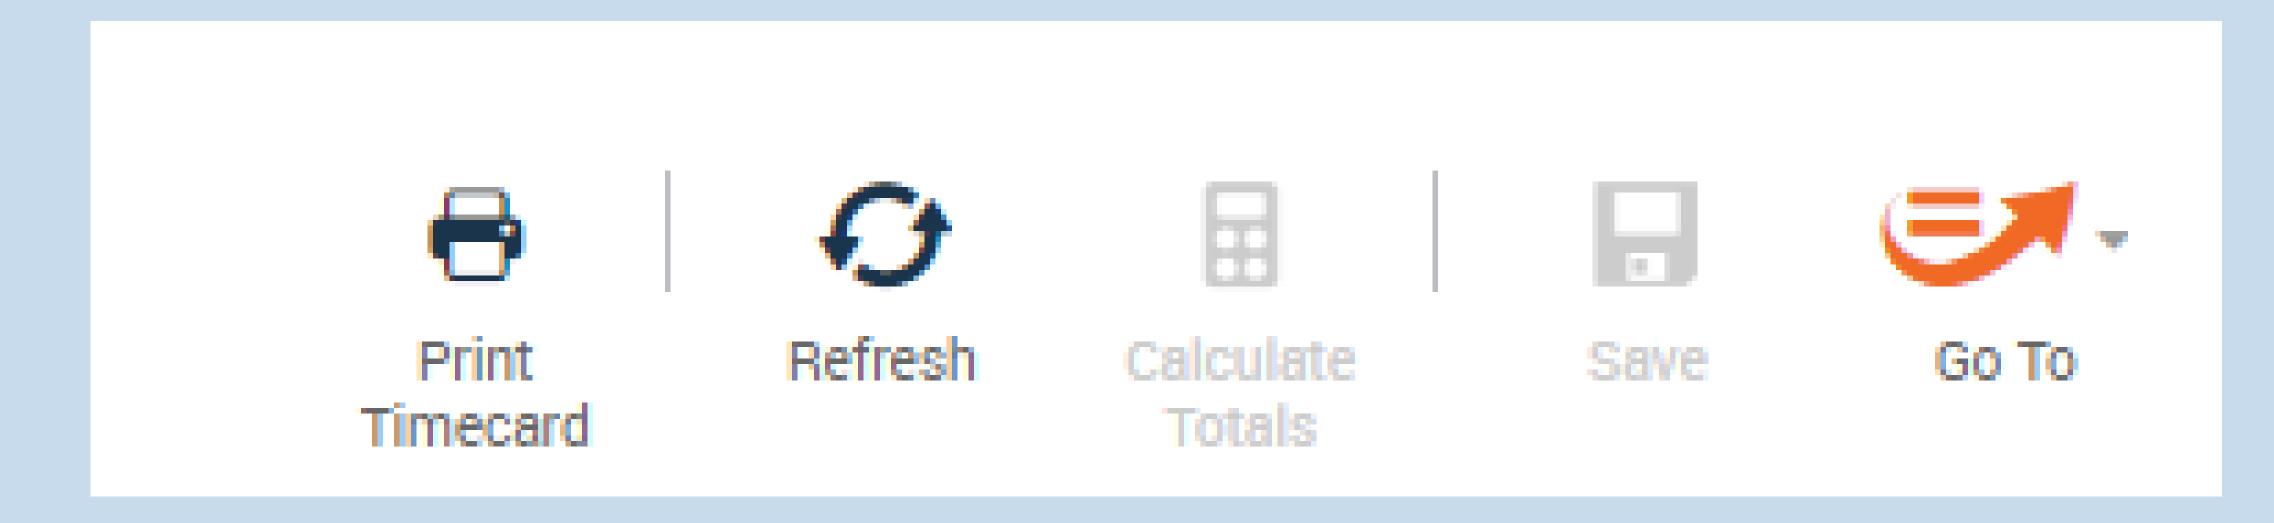

#### Print Timecard

Prints the timecard

#### Refresh Button

Reloads the timecard to get the latest updates

#### Save Button

 Saves the hours that the user has entered and/or any updates to the card

#### GoTo Button

Shortcut to additional widgets for less common