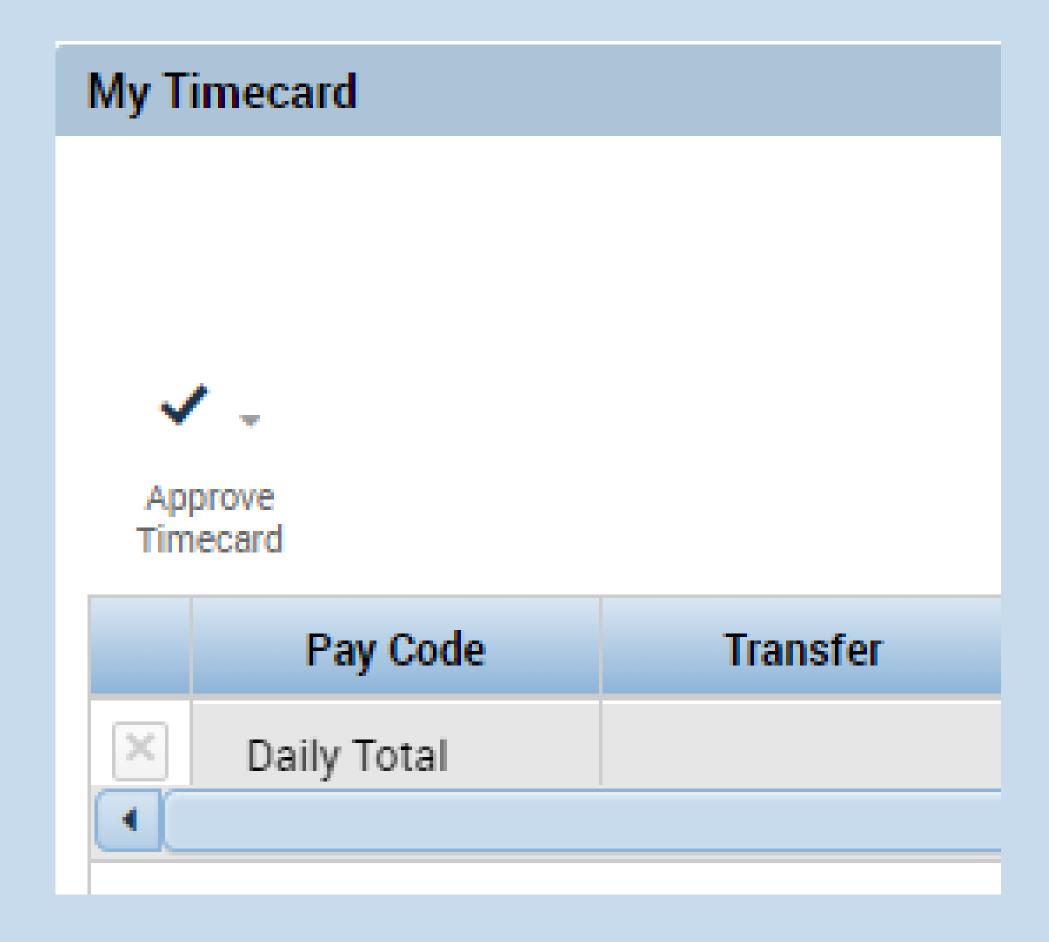

## Approve Timecard

 This drop-down will allow you to approve timecard.

#### Delete Icon

 The X button removes all data from the specified row to the timecard