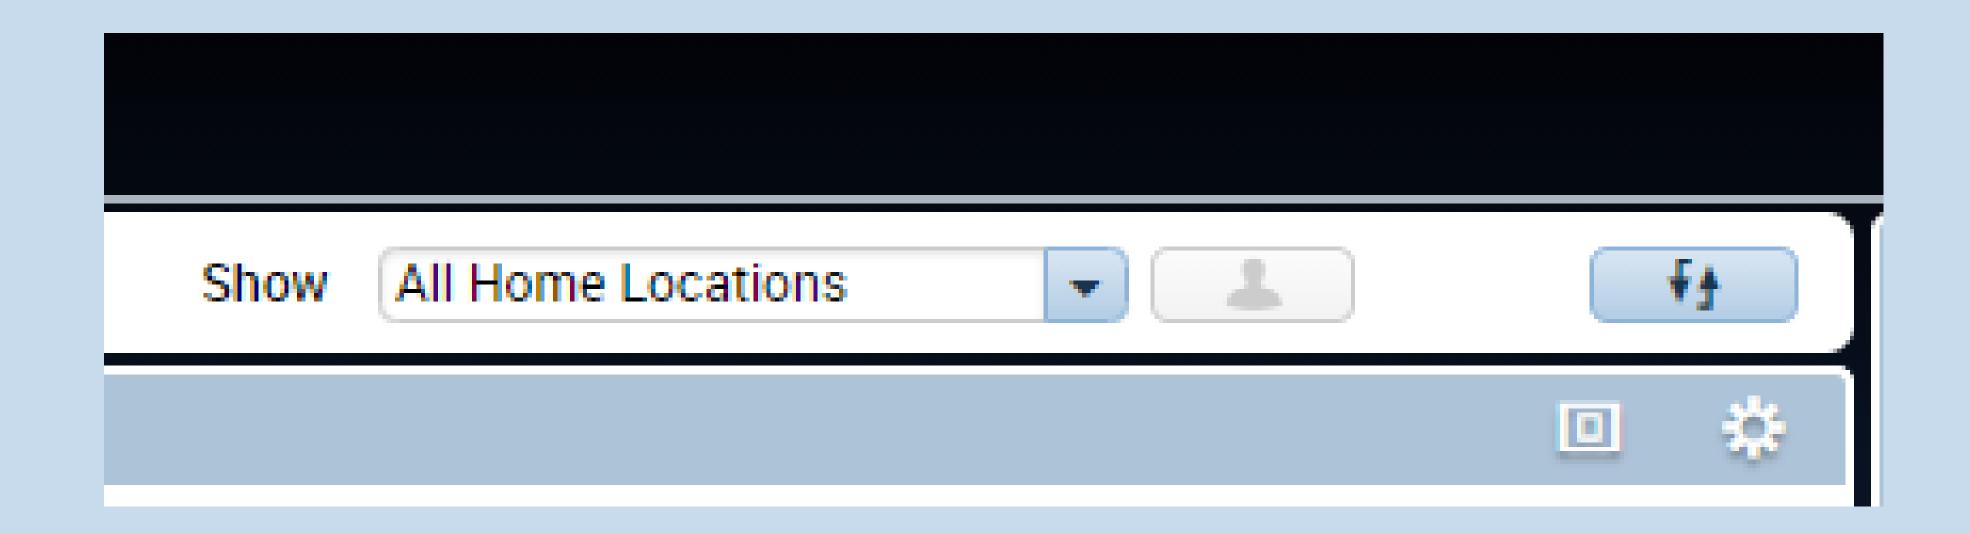

#### Show Feature

 This feature display what locations are being displaying on the timecard.