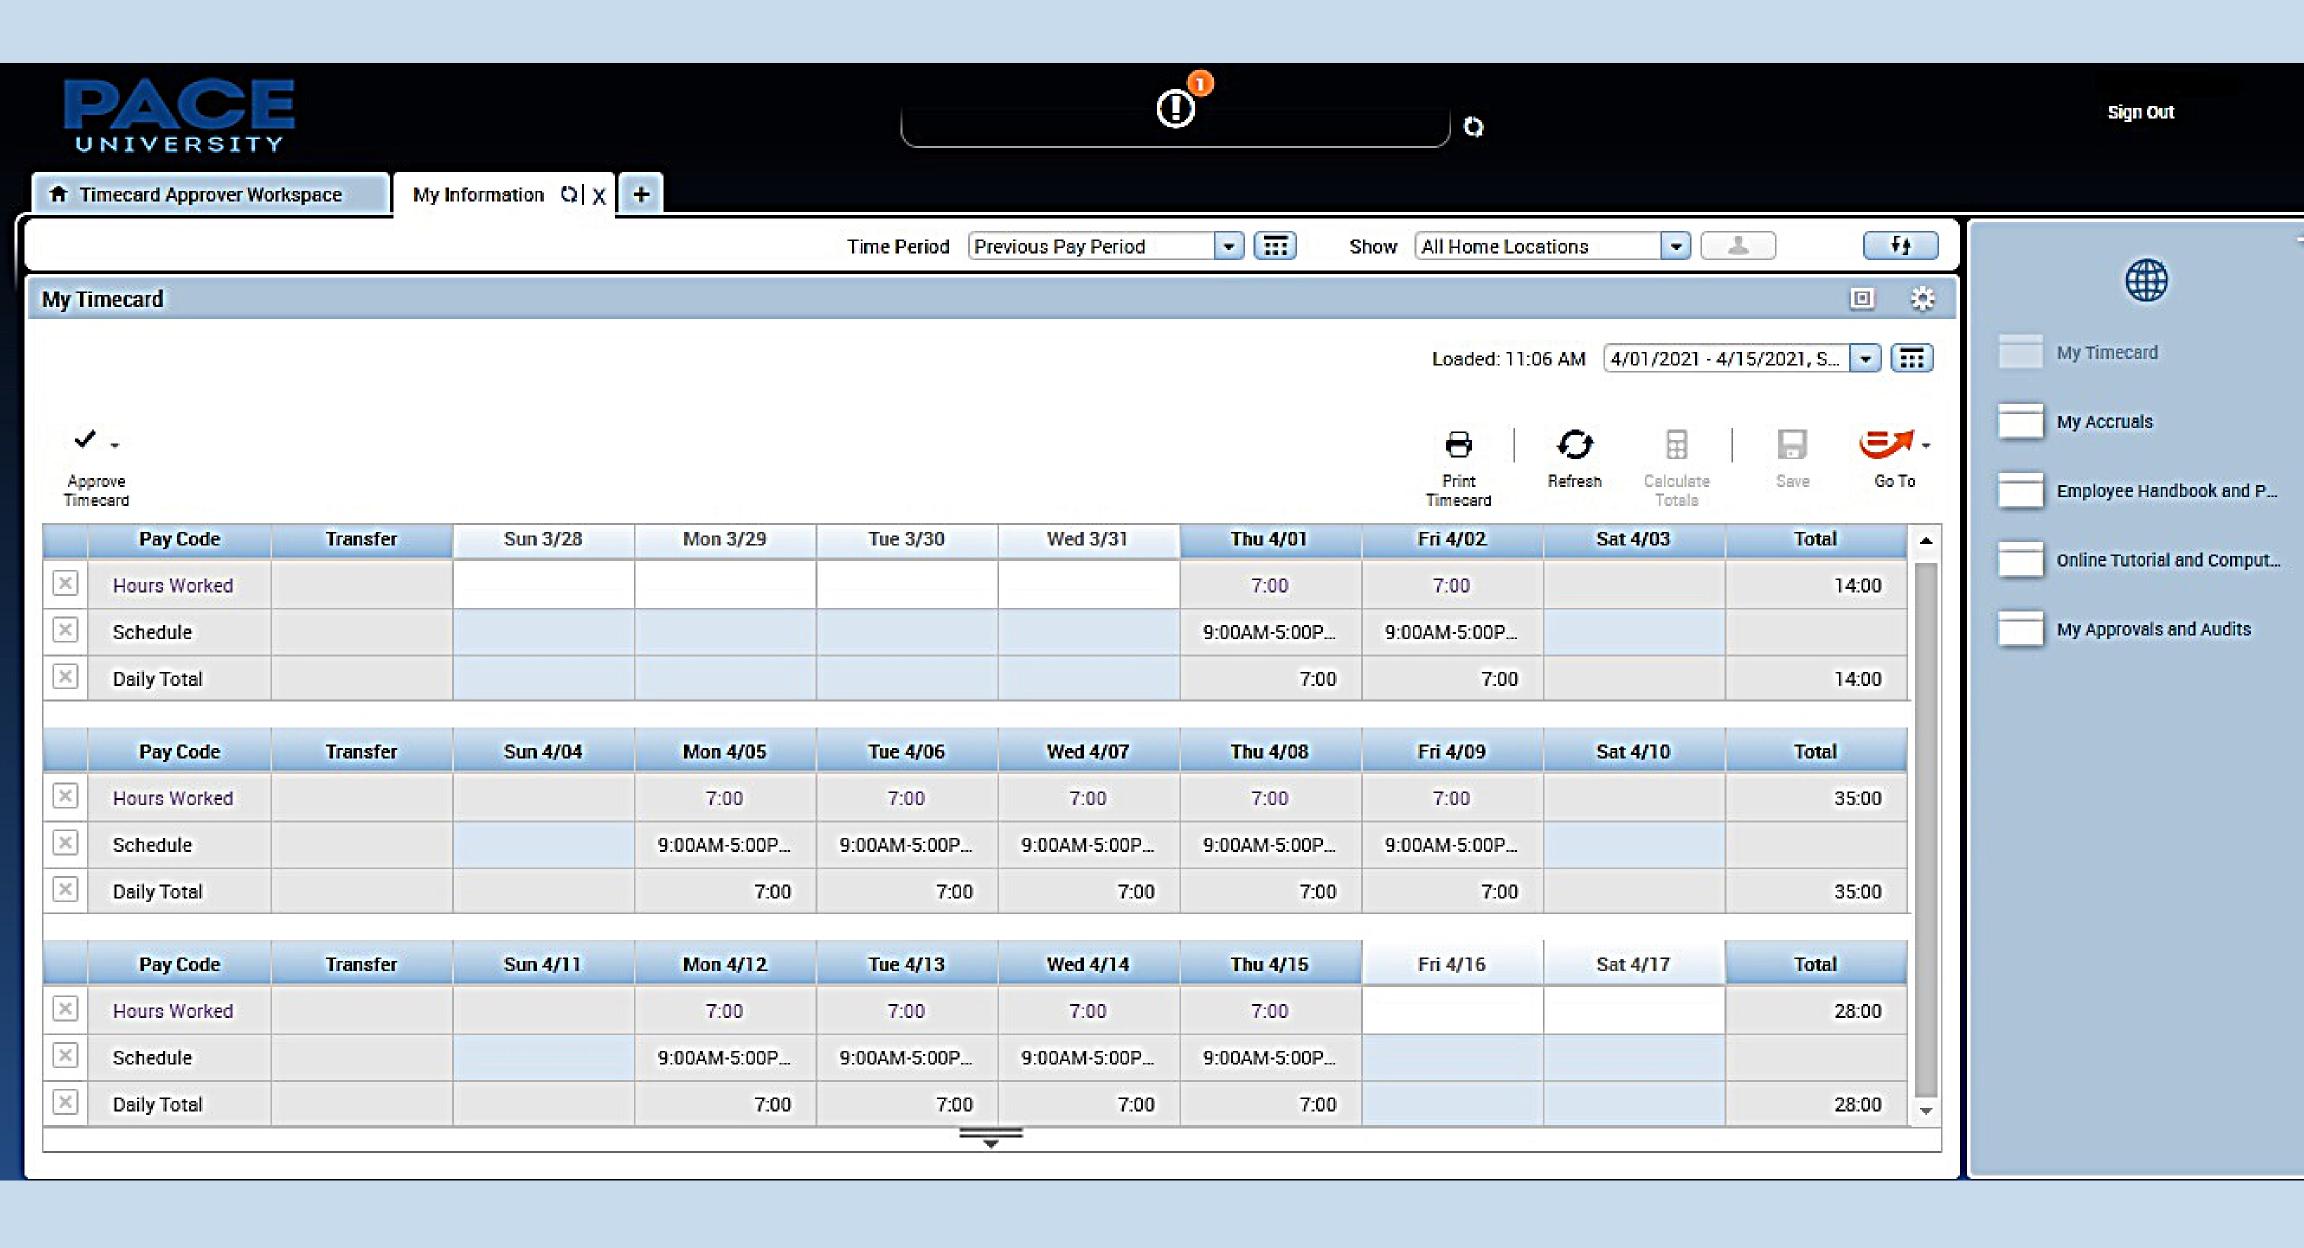

# Full Time Employee View

 Open your browser, search for <u>timesheets.pace.edu</u> and enter your staff credentials. Please see the screenshot provided below.

 Once you are logged into Kronos, you will see your full time employee's timecard. A screenshot is provided below.

## My Information

 This will display your active workspace, which will display your timecard. Please note, if you are a manager, you must select the + plus sign button to display the My Information tab to access your timecard.

#### Time Period

The drop-down allows you to select the pay period you wish to view. The calendar icon next to the drop-down option allows you to query date range. For example,
 Start Date: May 1, 2021 to End Date: May 15, 2021.

#### Show Feature

 This feature display what locations are being displaying on the timecard.

#### Print Timecard

Prints the timecard

#### Refresh Button

Reloads the timecard to get the latest updates

#### Save Button

 Saves the hours that the user has entered and/or any updates to the card

#### GoTo Button

Shortcut to additional widgets for less common

#### Related Items Pane

 Includes one or more additional widgets for less common tasks

## Approve Timecard

 This drop-down will allow you to approve timecard.

#### Delete Icon

 The X button removes all data from the specified row to the timecard

### Enter a Paycode

 By double-clicking on the cell, it will provide a dropdown of Pay Codes available, such as **Vacation**,
 Sick or Historical Time

#### Timecard Tabs

- By selecting the two bars and arrow icon, it will display the Totals, Accruals, Historical
   Corrections and Audits
- You can confirm the total hours entered for Historical Corrections or remaining Vacation days.