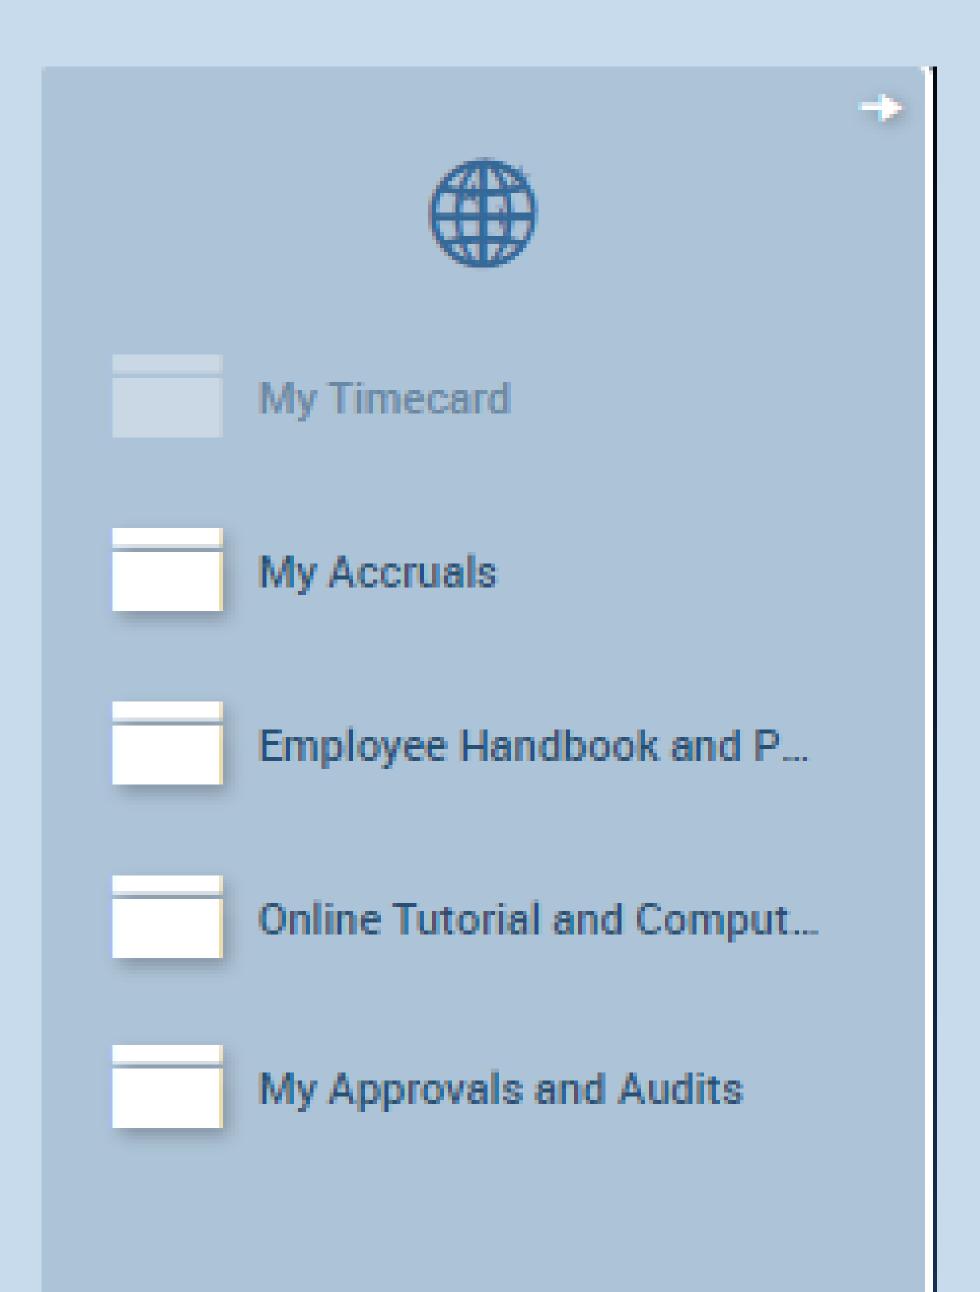

#### Related Items Pane

 Includes one or more additional widgets for less common tasks