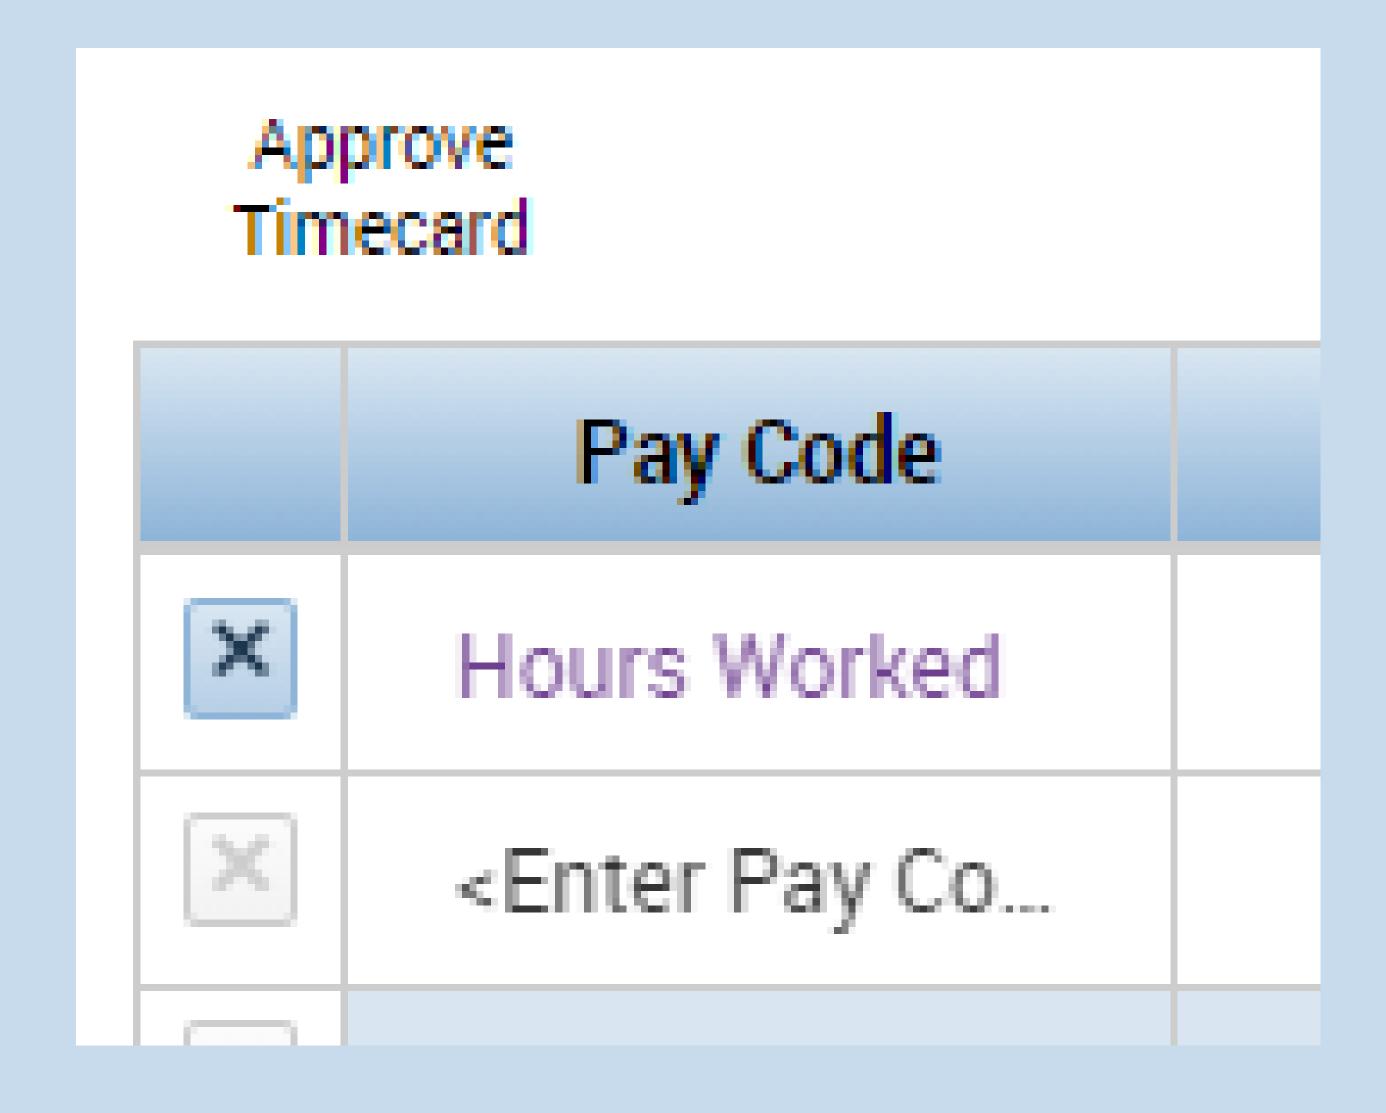

## Approve Timecard

 This drop-down will allow you to approve timecard.

#### Delete Icon

 The X button removes all data from the specified row to the timecard

### Enter a Paycode

 By double-clicking on the cell, it will provide a dropdown of Pay Codes available, such as **Vacation**,
 Sick or Historical Time