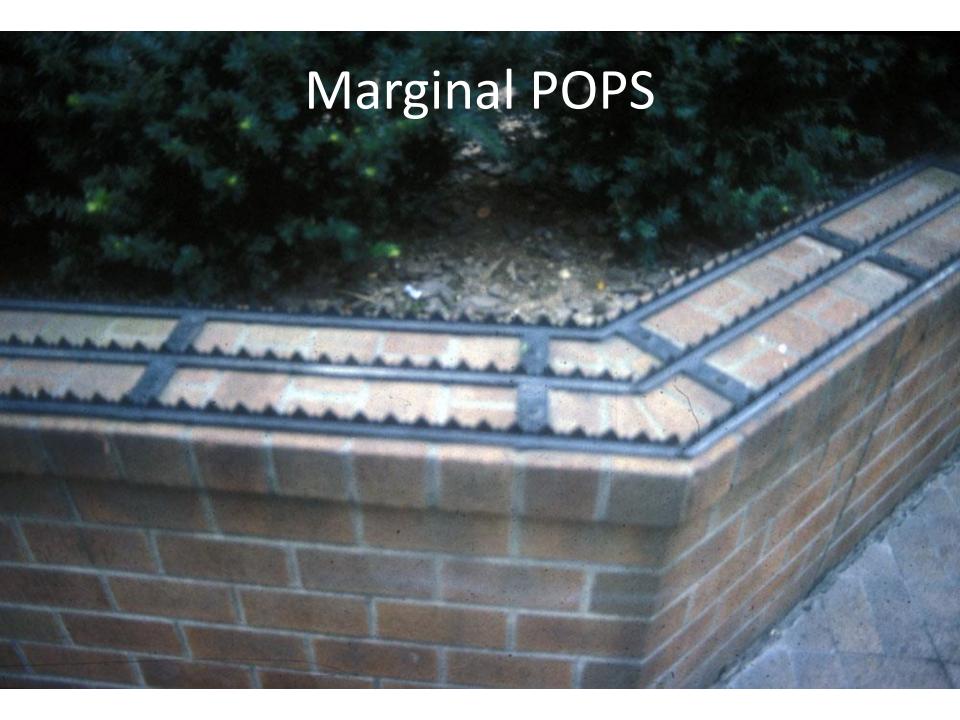

#### SECOND RESEARCH FINDING

Project team deemed 41% of POPS "marginal."

3% destination space
13% neighborhood space
21% hiatus space
41% marginal space
18% circulation space

#### undemanding zoning definitions

- *plaza*: "open area accessible to the public at all times...not less than 10 feet deep measured from the front lot line...not at any point more than five feet above nor more than twelve feet below the curb level of the adjoining street"
- *arcade:* "continuous area open to a street or to a plaza which is open and unobstructed to a height of not less than 12 feet"

## Letter of the law compliance could easily result in marginal POPS