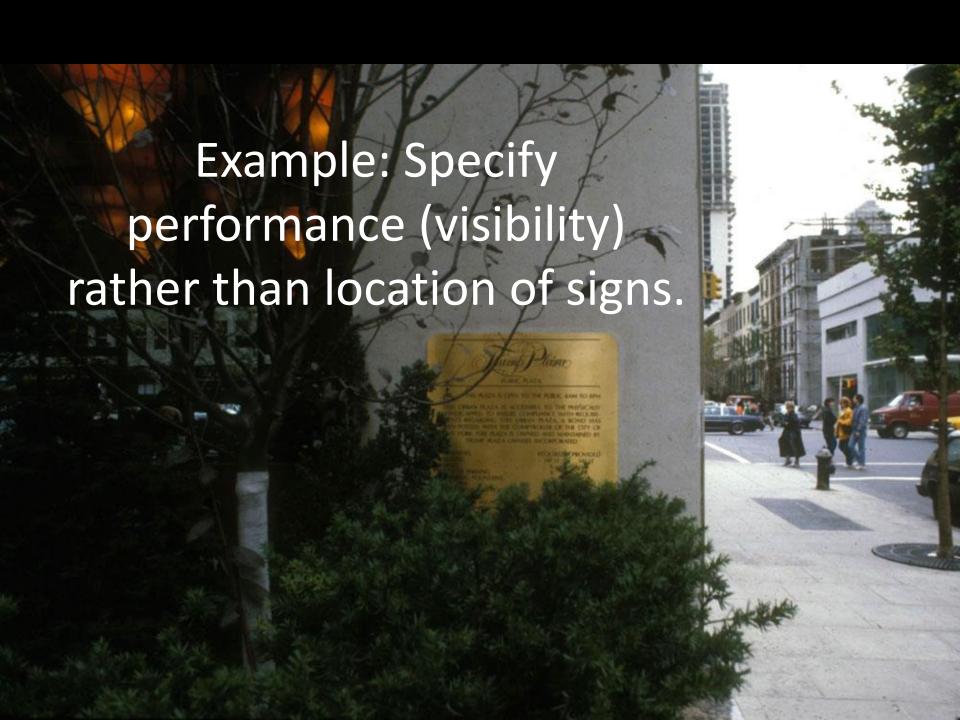

#### undemanding zoning definitions

- *plaza*: "open area accessible to the public at all times...not less than 10 feet deep measured from the front lot line...not at any point more than five feet above nor more than twelve feet below the curb level of the adjoining street"
- *arcade:* "continuous area open to a street or to a plaza which is open and unobstructed to a height of not less than 12 feet"

## New zoning rules (1975 and beyond)

- One linear foot of seating for every 30 square feet of plaza
- Landscaping
- Bike racks
- Drinking fountains
- Location and Orientation
- No more than three feet above or below street
- Materials
- Identification Signs