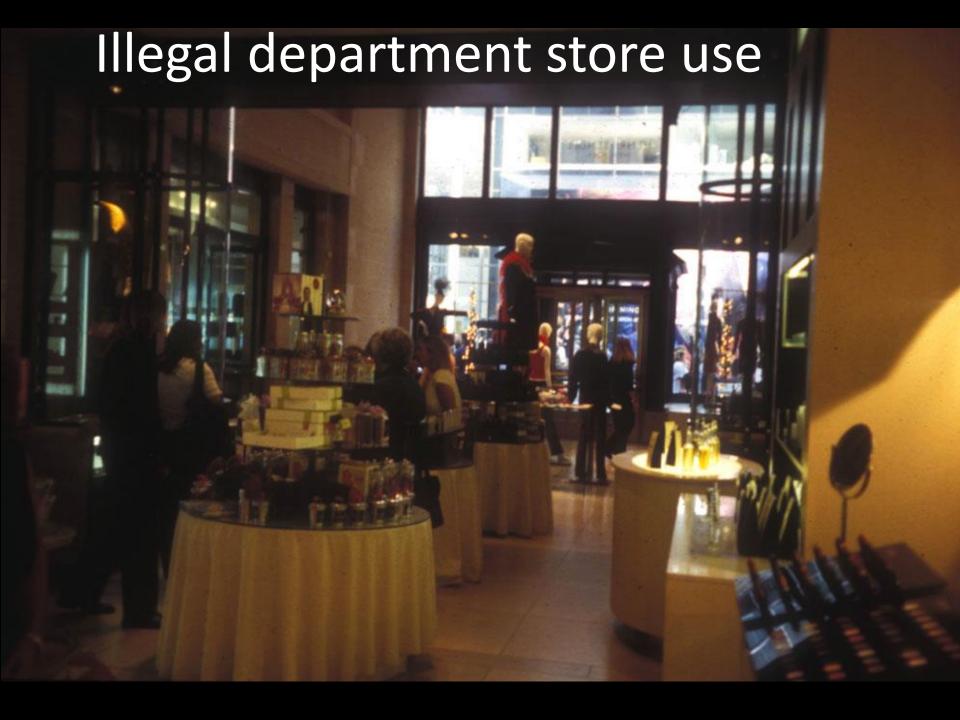

#### THIRD RESEARCH FINDING

50% of buildings with POPS had one or more POPS out of compliance with applicable legal requirements

- Denial of Access
- Encroachment by private uses
- Removal of required amenities

2. Encroachment by private uses

Illegal café creep, brasserie bulge, trattoria trickle