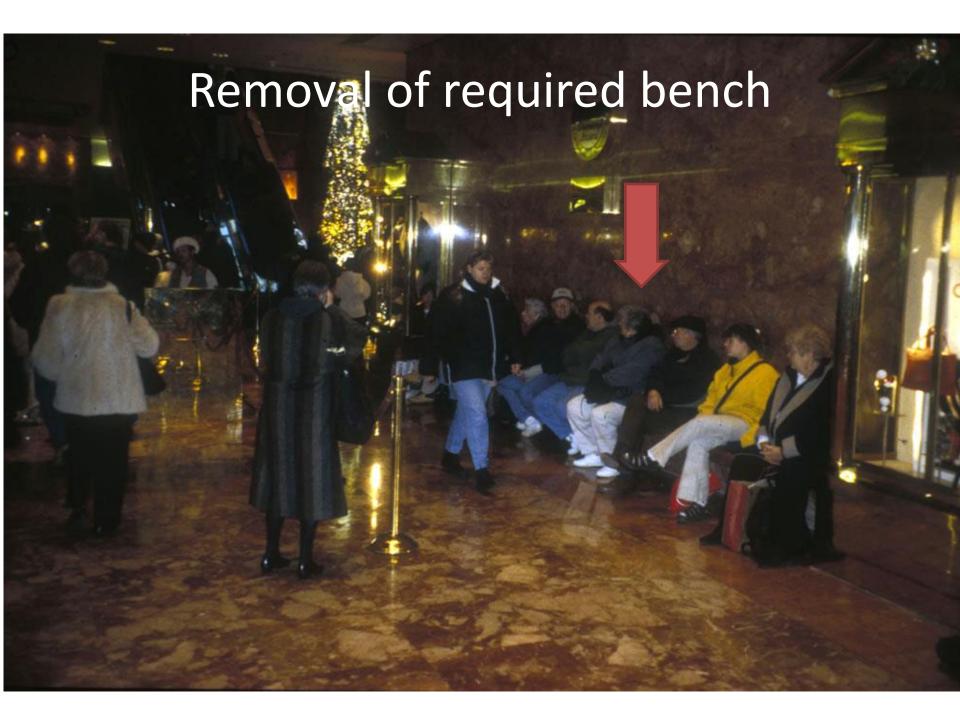

#### THIRD RESEARCH FINDING

50% of buildings with POPS had one or more POPS out of compliance with applicable legal requirements

- Denial of Access
- Encroachment by private uses
- Removal of required amenities