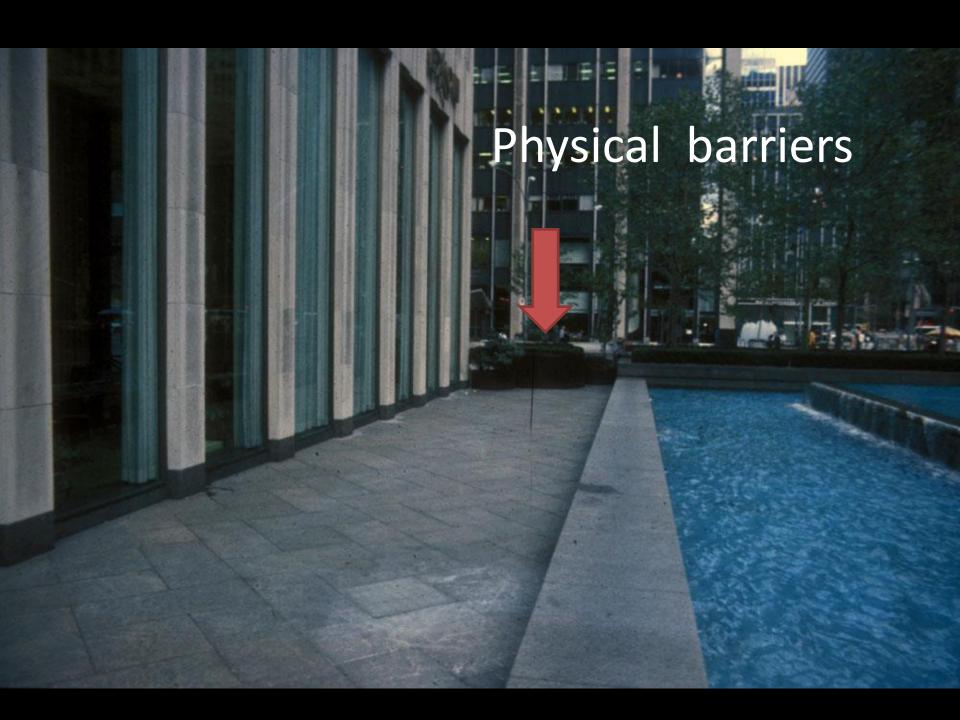

#### THIRD RESEARCH FINDING

50% of buildings with POPS had one or more POPS out of compliance with applicable legal requirements

- Denial of Access
- Encroachment by private uses
- Removal of required amenities