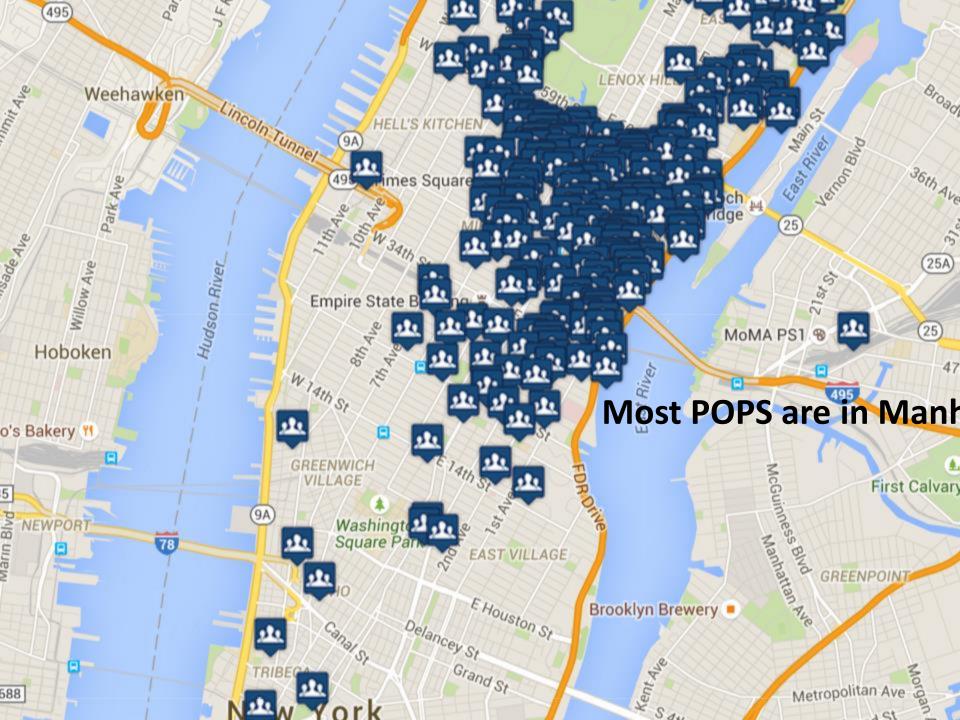

#### Study Period 1961-2000

503 POPS

 over 82 acres worth, enough to cover 10% of New York City's Central Park

• median size = 4,820 square feet

#### POPS STATISTICS as of 2023

| Number of POPS, by Type  |     |
|--------------------------|-----|
| Arcade                   | 90  |
| Covered Pedestrian Space | 15  |
| Covered Plaza            | 4   |
| Elevated Plaza           | 2   |
| Open Air Concourse       | 2   |
| Plaza                    | 168 |
| Public Plaza             | 18  |
| Residential Plaza        | 62  |
| Sidewalk Widening        | 13  |
| Through Block Arcade     | 10  |
| Through Block Connection | 10  |
| Through Block Galleria   | 3   |
| Urban Plaza              | 41  |
| Other                    | 160 |
| Total                    | 598 |