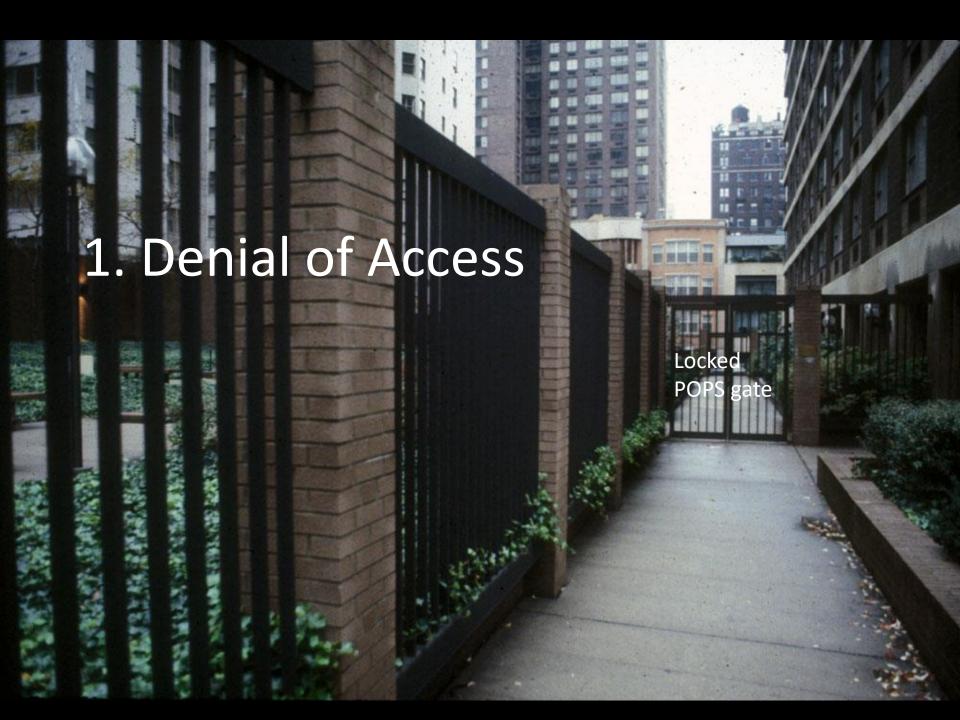

#### THIRD RESEARCH FINDING

50% of buildings with POPS had one or more POPS out of compliance with applicable legal requirements

- Denial of Access
- Encroachment by private uses
- Removal of required amenities