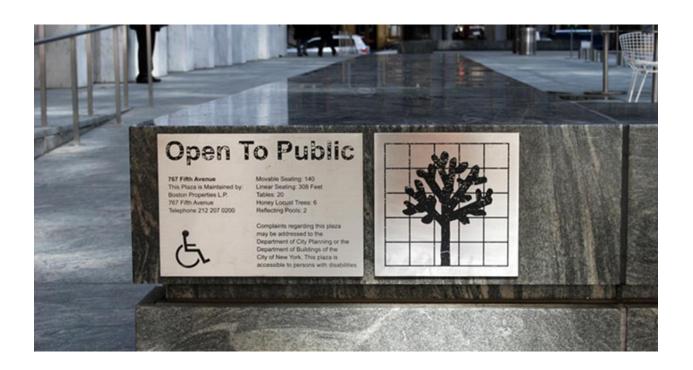

#### undemanding zoning definitions

- *plaza*: "open area accessible to the public at all times...not less than 10 feet deep measured from the front lot line...not at any point more than five feet above nor more than twelve feet below the curb level of the adjoining street"
- *arcade:* "continuous area open to a street or to a plaza which is open and unobstructed to a height of not less than 12 feet"

## New zoning rules (1975 and beyond)

- One linear foot of seating for every 30 square feet of plaza
- Landscaping
- Bike racks
- Drinking fountains
- Location and Orientation
- No more than three feet above or below street
- Materials
- Identification Signs

#### THIRD RESEARCH FINDING

50% of buildings with POPS had one or more POPS out of compliance with applicable legal requirements

- Denial of Access
- Encroachment by private uses
- Removal of required amenities