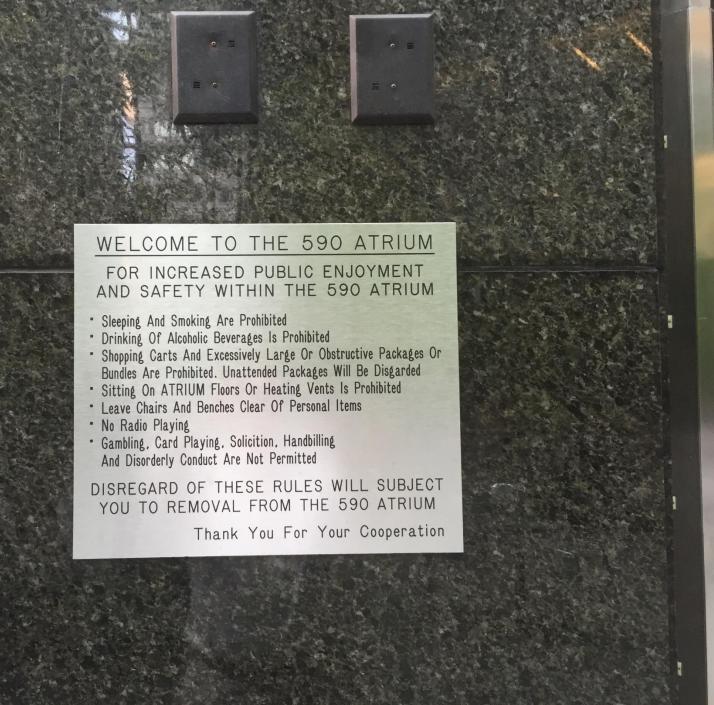

#### THIRD RESEARCH FINDING

50% of buildings with POPS had one or more POPS out of compliance with applicable legal requirements

- Denial of Access
- Encroachment by private uses
- Removal of required amenities

2. Encroachment by private uses

Illegal café creep, brasserie bulge, trattoria trickle