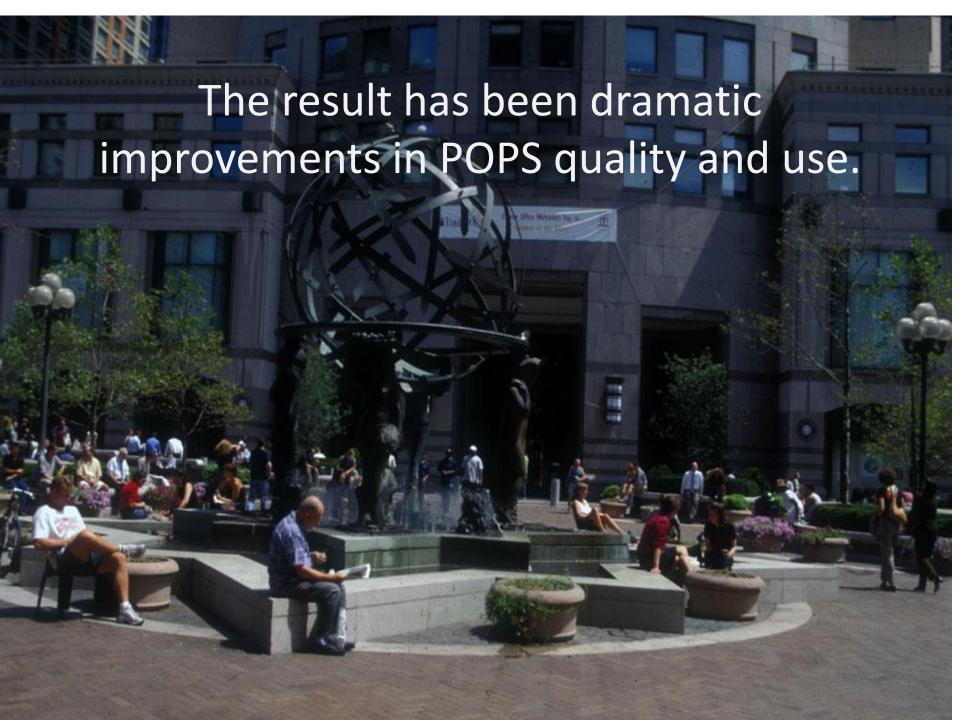

#### FIRST RESEARCH FINDING

Zoning created a significant quantity of POPS.

#### Study Period 1961-2000

503 POPS

 over 82 acres worth, enough to cover 10% of New York City's Central Park

• median size = 4,820 square feet