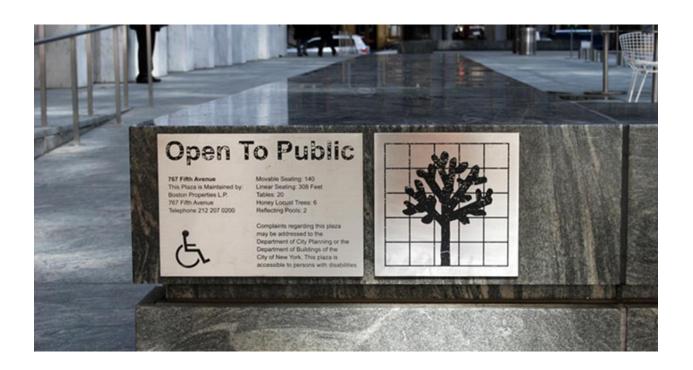

#### undemanding zoning definitions

- *plaza*: "open area accessible to the public at all times...not less than 10 feet deep measured from the front lot line...not at any point more than five feet above nor more than twelve feet below the curb level of the adjoining street"
- *arcade:* "continuous area open to a street or to a plaza which is open and unobstructed to a height of not less than 12 feet"

## New zoning rules (1975 and beyond)

- One linear foot of seating for every 30 square feet of plaza
- Landscaping
- Bike racks
- Drinking fountains
- Location and Orientation
- No more than three feet above or below street
- Materials
- Identification Signs