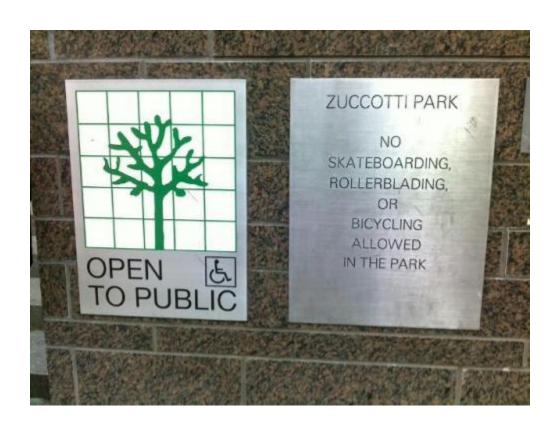

# And finally

5. There needs to be a POPS advocate.

6. Encourage upgrading of existing POPS.

7. Remedy geographic inequality of POPS zoning.

8. Owner's rules must be reasonable.

Occupy Wall Street at Zuccotti Park, New York