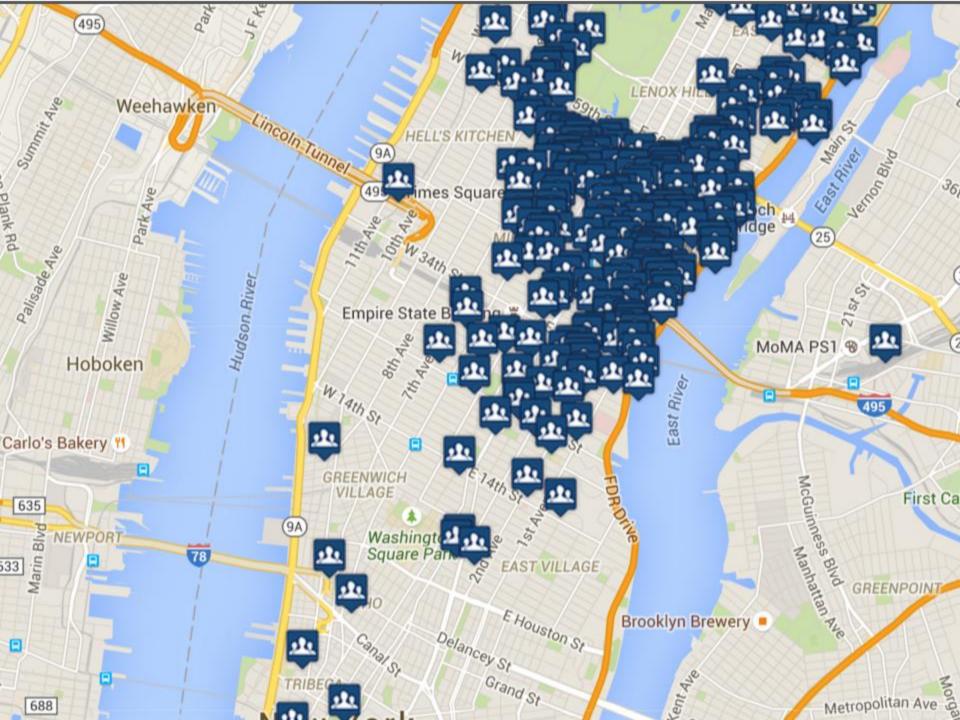

This webpage offers an overview of New York City's Privately Owned Public Spaces (POPS), which are outdoor and indoor spaces provided for public enjoyment by private owners in exchange for bonus floor area or waivers, an incentive first introduced into New York City's zoning regulations in 1961. Explore the city's 550+ POPS through our interactive map; find detailed explanations of our current standards; and discover how POPS have evolved throughout the city's history.