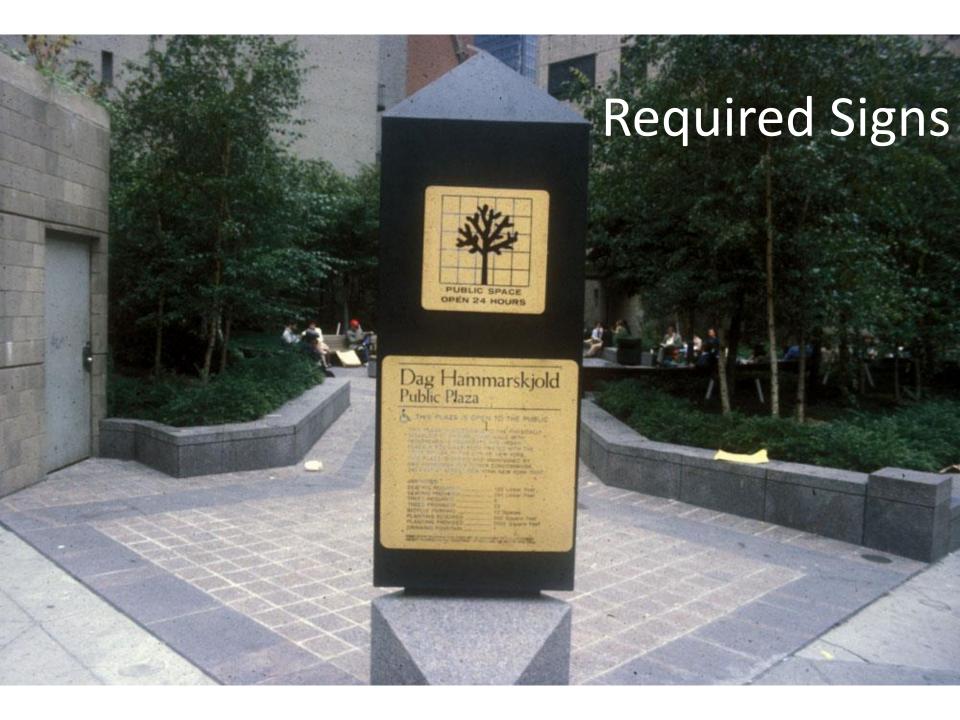

## New zoning rules (1975 and beyond)

- One linear foot of seating for every 30 square feet of plaza
- Landscaping
- Bike racks
- Drinking fountains
- Location and Orientation
- No more than three feet above or below street
- Materials
- Identification Signs