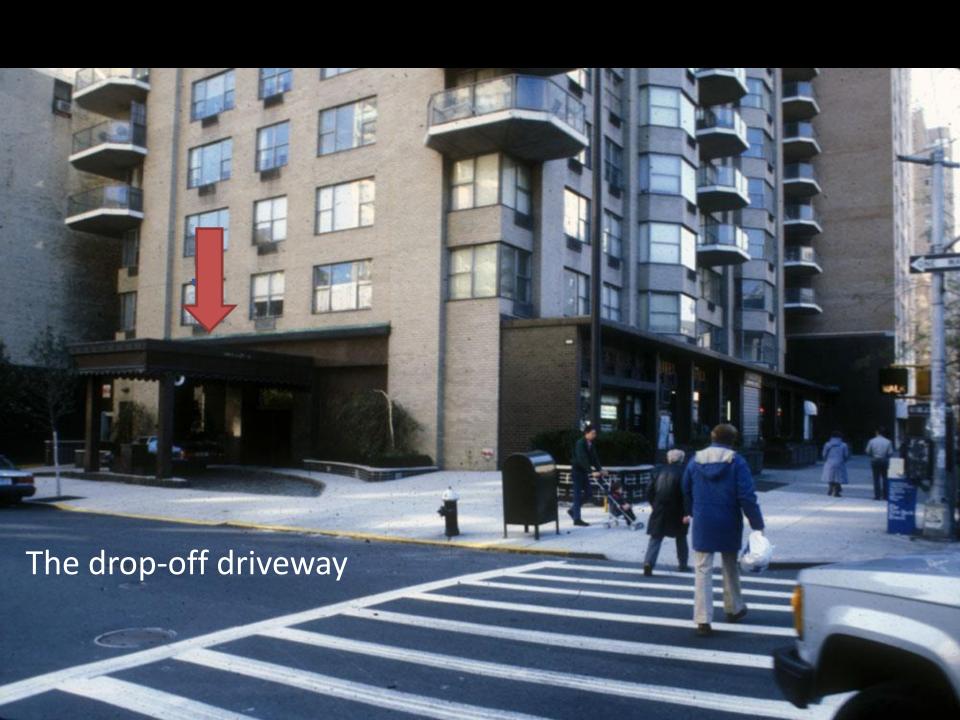

#### THIRD RESEARCH FINDING

50% of buildings with POPS had one or more POPS out of compliance with applicable legal requirements

- Denial of Access
- Encroachment by private uses
- Removal of required amenities