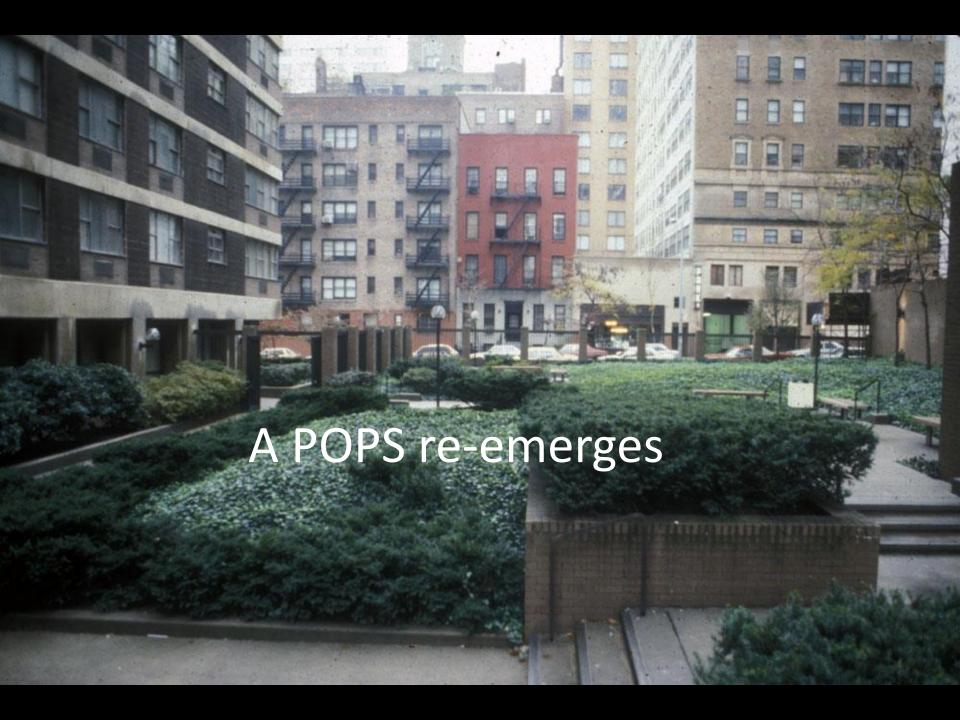

#### FIRST RESEARCH FINDING

Zoning created a significant quantity of POPS.

#### Study Period 1961-2000

503 POPS

 over 82 acres worth, enough to cover 10% of New York City's Central Park

• median size = 4,820 square feet