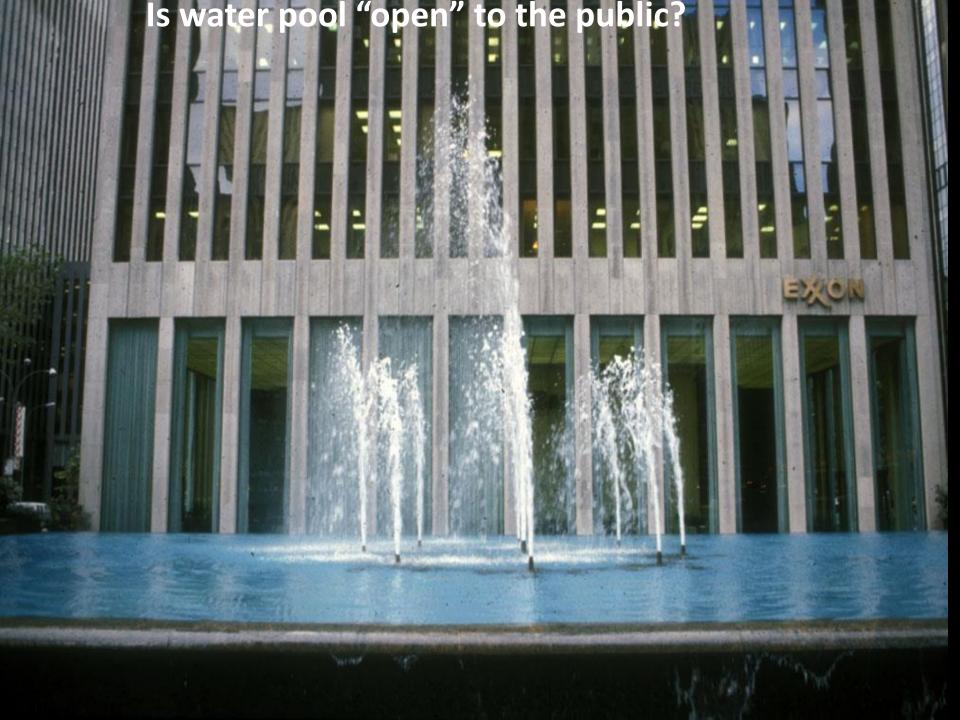

ck Arcade     | 10  |
| Through Block Connection | 10  |
| Through Block Galleria   | 3   |
| Urban Plaza              | 41  |
| Other                    | 160 |
| Total                    | 598 |



#### SECOND RESEARCH FINDING

Project team deemed 41% of POPS "marginal."

3% destination space
13% neighborhood space
21% hiatus space
41% marginal space
18% circulation space







#### undemanding zoning definitions

- *plaza*: "open area accessible to the public at all times...not less than 10 feet deep measured from the front lot line...not at any point more than five feet above nor more than twelve feet below the curb level of the adjoining street"
- *arcade:* "continuous area open to a street or to a plaza which is open and unobstructed to a height of not less than 12 feet"













## Letter of the law compliance could easily result in marginal POPS

## New zoning rules (1975 and beyond)

- One linear foot of seating for every 30 square feet of plaza
- Landscaping
- Bike racks
- Drinking fountains
- Location and Orientation
- No more than three feet above or below street
- Materials
- Identification Signs



#### THIRD RESEARCH FINDING

50% of buildings with POPS had one or more POPS out of compliance with applicable legal requirements

- Denial of Access
- Encroachment by private uses
- Removal of required amenities















2. Encroachment by private uses

Illegal café creep, brasserie bulge, trattoria trickle





## Illegal sales counter use









1. Draft smart.



2. Keep records.

Section II continues on next page

| GENERAL INFORM