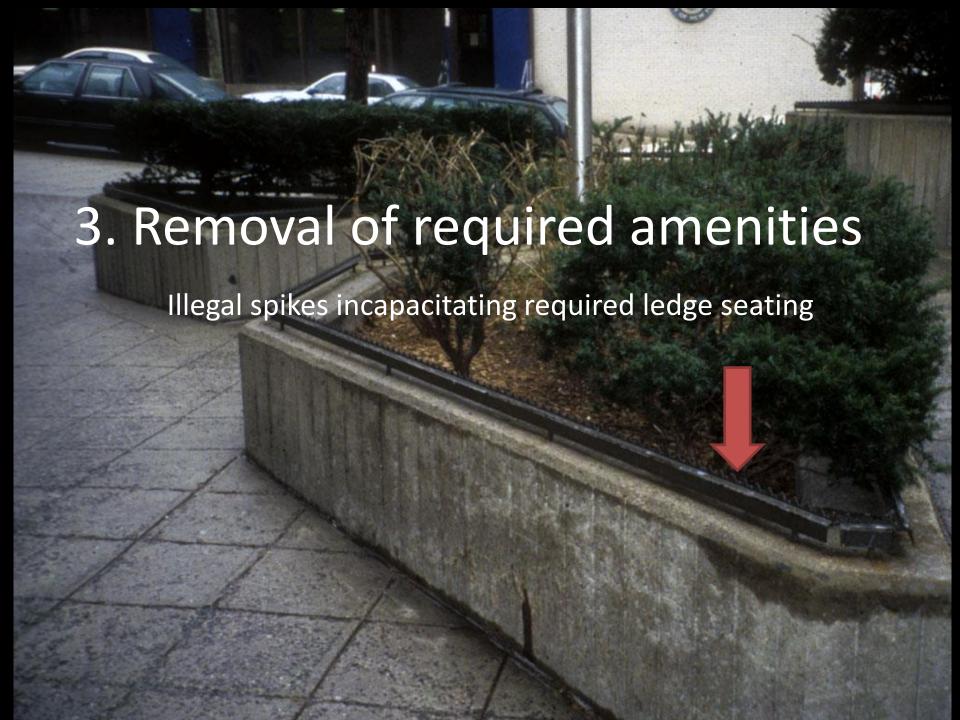

#### THIRD RESEARCH FINDING

50% of buildings with POPS had one or more POPS out of compliance with applicable legal requirements

- Denial of Access
- Encroachment by private uses
- Removal of required amenities