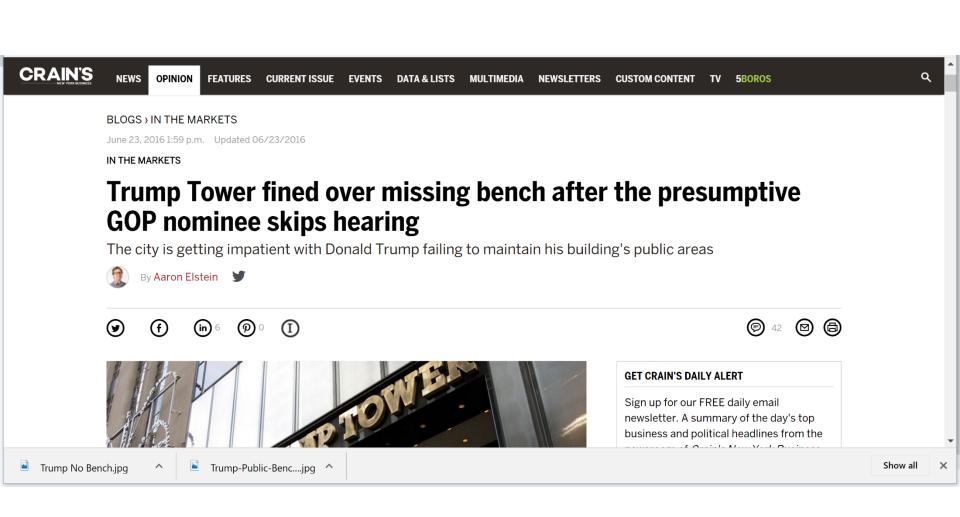

SCOVID\_DL@Planning.nyc.gov.

For more information related to POPS Signage Applications and associated deadlines, please visit DCP's applicant portal <a href="here">here</a>.

This webpage offers an overview of New York City's Privately Owned Public Spaces (POPS), which are outdoor and indoor spaces provided for public enjoyment by private owners in exchange for bonus floor area or waivers, an incentive first introduced into New York City's zoning regulations in 1961. Explore the city's 550+ POPS through our interactive map; find detailed explanations of our current standards; and discover how POPS have evolved throughout the city's history.

Remember, POPS are public spaces owned and required to be maintained by



cer

4. Include enforcement provisions.



# TRUMP TOWER Before Midway





# And finally





5. There needs to be a POPS advocate.



6. Encourage upgrading of existing POPS.



7. Remedy geographic inequality of POPS zoning.



8. Owner's rules must be reasonable.





Occupy Wall Street at Zuccotti Park, New York





#### Incentive Zoning

 Financial benefits from zoning incentives should be necessary, sufficient, but not excessive to secure desired benefits

#### Cost Plus Formula

cost to provide public benefit

financial value of bonus sf

zoning/rentable sf

plus factor

#### Cost Plus Formula

cost to provide public benefit

financial value of bonus sf X zoning/rentable sf X plus factor

#### **CEPACS**

"Certificados de Potencial Adicional de Construcao"

"Certificates of Additional Potential Construction"

Sao Paulo, Brazil

#### **Incentive Zoning**