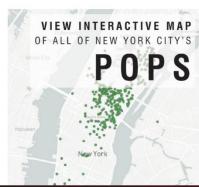

This webpage offers an overview of New York City's Privately Owned Public Spaces (POPS), which are outdoor and indoor spaces provided for public enjoyment by private owners in exchange for bonus floor area or waivers, an incentive first introduced into New York City's zoning regulations in 1961. Explore the city's 550+ POPS through our interactive map; find detailed explanations of our current standards; and discover how POPS have evolved throughout the city's history.