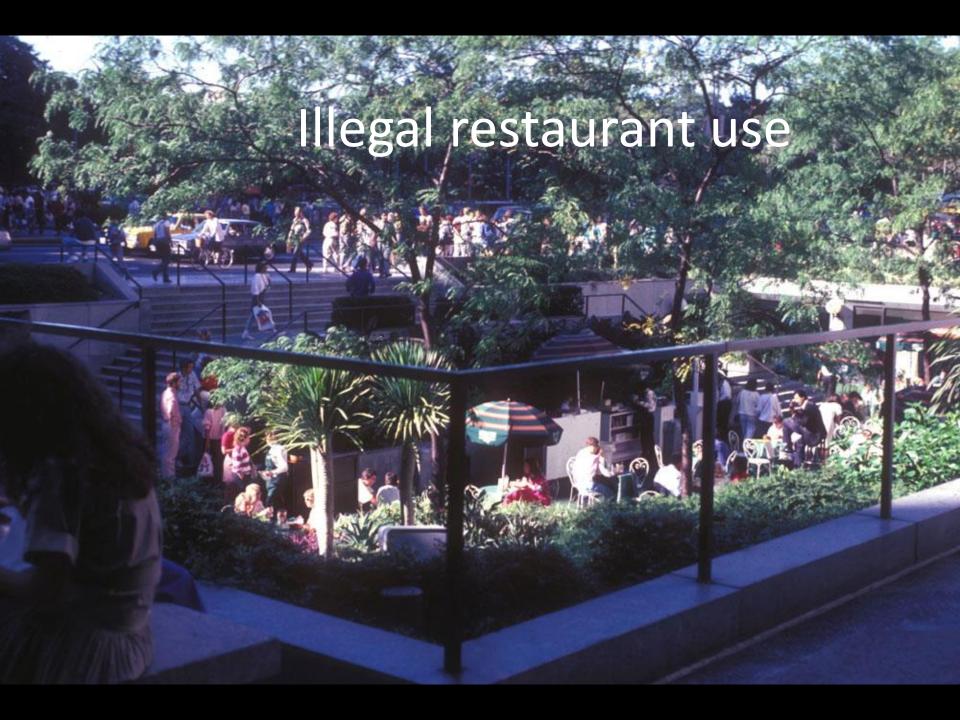

2. Encroachment by private uses

Illegal café creep, brasserie bulge, trattoria trickle