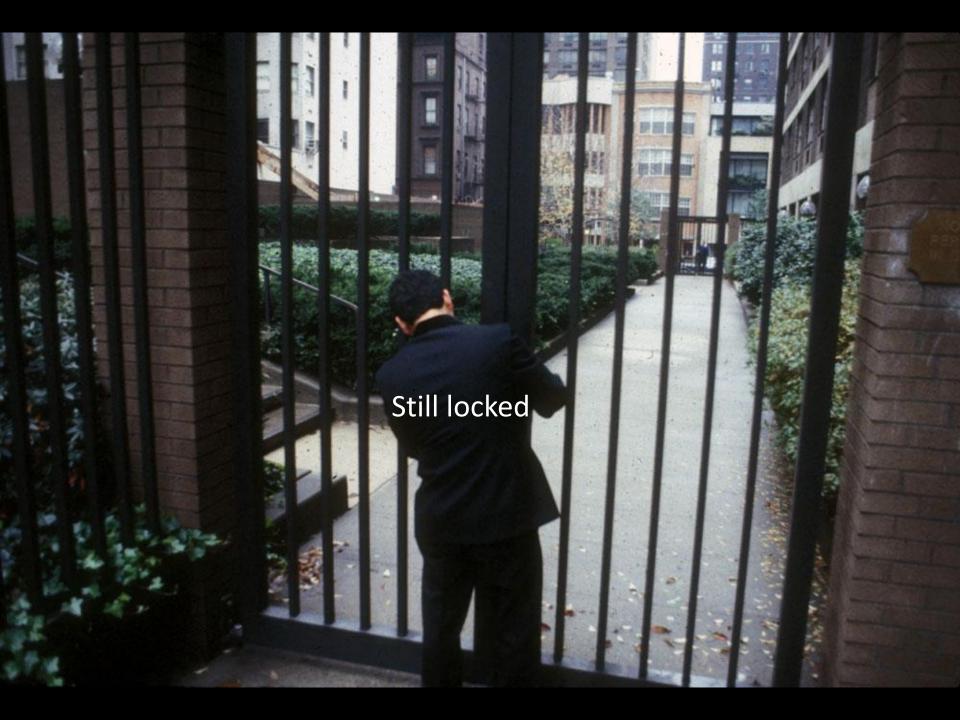

#### THIRD RESEARCH FINDING

50% of buildings with POPS had one or more POPS out of compliance with applicable legal requirements

- Denial of Access
- Encroachment by private uses
- Removal of required amenities