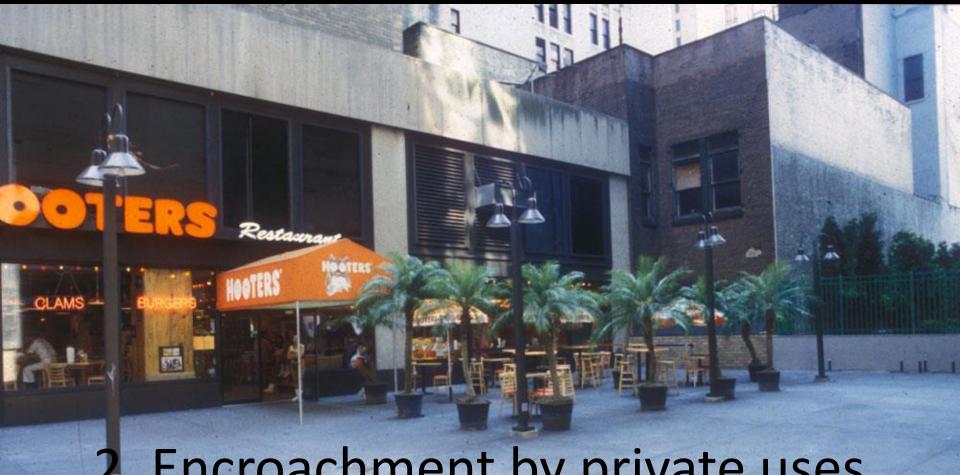

#### THIRD RESEARCH FINDING

50% of buildings with POPS had one or more POPS out of compliance with applicable legal requirements

- Denial of Access
- Encroachment by private uses
- Removal of required amenities

2. Encroachment by private uses

Illegal café creep, brasserie bulge, trattoria trickle