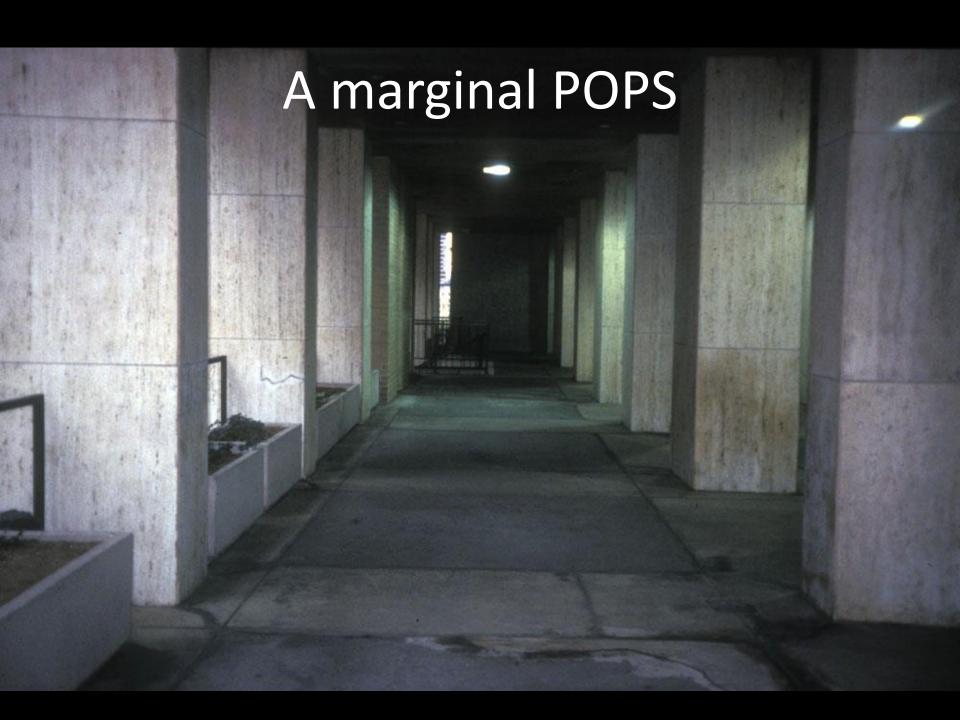

gh Block Arcade     | 10  |
| Through Block Connection | 10  |
| Through Block Galleria   | 3   |
| Urban Plaza              | 41  |
| Other                    | 160 |
| Total                    | 598 |



#### SECOND RESEARCH FINDING

Project team deemed 41% of POPS "marginal."

3% destination space
13% neighborhood space
21% hiatus space
41% marginal space
18% circulation space







#### undemanding zoning definitions

- *plaza*: "open area accessible to the public at all times...not less than 10 feet deep measured from the front lot line...not at any point more than five feet above nor more than twelve feet below the curb level of the adjoining street"
- *arcade:* "continuous area open to a street or to a plaza which is open and unobstructed to a height of not less than 12 feet"













## Letter of the law compliance could easily result in marginal POPS

## New zoning rules (1975 and beyond)

- One linear foot of seating for every 30 square feet of plaza
- Landscaping
- Bike racks
- Drinking fountains
- Location and Orientation
- No more than three feet above or below street
- Materials
- Identification Signs



#### THIRD RESEARCH FINDING

50% of buildings with POPS had one or more POPS out of compliance with applicable legal requirements

- Denial of Access
- Encroachment by private uses
- Removal of required amenities















2. Encroachment by private uses

Illegal café creep, brasserie bulge, trattoria trickle





## Illegal sales counter use









1. Draft smart.



2. Keep records.

Section II continues on next page

| GENERAL INFORM