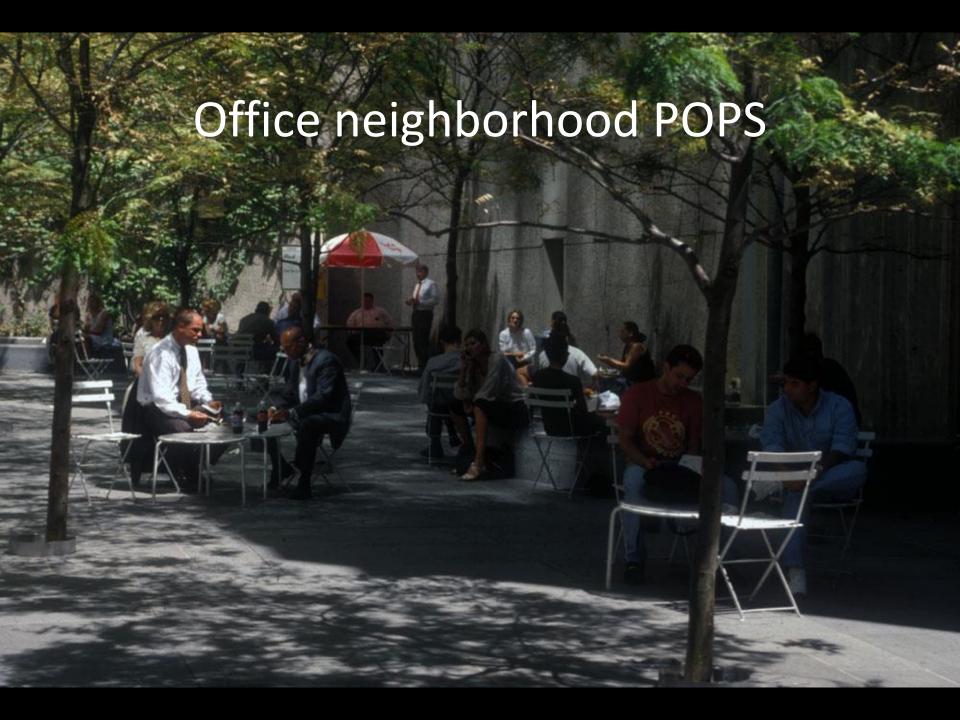

#### Privately Owned Public Space

Law's oxymoronic invention

Invented by New York City's 1961 zoning

Bonus floor area for POPS

#### FIRST RESEARCH FINDING

Zoning created a significant quantity of POPS.

#### Study Period 1961-2000

503 POPS

 over 82 acres worth, enough to cover 10% of New York City's Central Park

• median size = 4,820 square feet